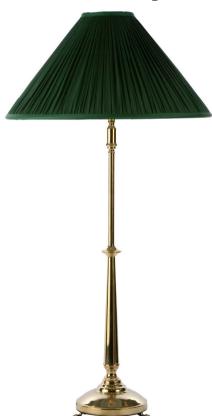

Pacos throw in Moss, £275, OKA (03330 042042; www.oka.com)

www.julianchichester.com)

Paw-foot table lamp in brass with handmade silk shade, £1,356, Charles Edwards (020–7736 8490; www.charlesedwards.com)