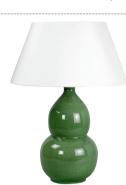

## Going green

Furniture and accessories in verdant hues, selected by Amelia Thorpe

Gourd Vase table lamp in Crackled Apple Green glaze, £468, with 19in Carlisle laminated cream-silk shade, £178, Vaughan (020– 7349 4600; www.vaughandesigns.com)