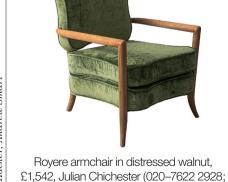

Pacos throw in Moss, £275, OKA (03330 042042; www.oka.com)

www.julianchichester.com)

Paw-foot table lamp in brass with handmade silk shade, £1,356, Charles Edwards (020–7736 8490; www.charlesedwards.com)