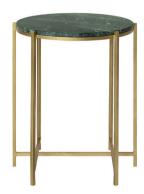

## **Interiors**



Green-marble centre table, £30,000, Rose Uniacke (020–7730 7050; www.roseuniacke.com)



Large Fig cushion in Cypress, £98, Fanny Shorter (07890 920136; www.fannyshorter.com)



The Argo upholstered dining chair, £9,000, Soane Britain (020–7730 6400; www.soane.co.uk)



Athena side table, £179, Swoon (020–3319 6332; www.swooneditions.com)

## Going green

Furniture and accessories in verdant hues, selected by Amelia Thorpe



Gourd Vase table lamp in Crackled Apple Green glaze, £468, with 19in Carlisle laminated cream-silk shade, £178, Vaughan (020– 7349 4600; www.vaughandesigns.com)



Pacos throw in Moss, £275, OKA (03330 042042; www.oka.com)

www.julianchichester.com)



Paw-foot table lamp in brass with handmade silk shade, £1,356, Charles Edwards (020–7736 8490; www.charlesedwards.com)



Palmeral Daley lampshade, £140, House of Hackney (020–7739 3273; www.houseofhackney.com)



Manette bedstead in green velvet, from £1,995 for a double, Soho Home (020–3819 8199; www.sohohome.com)



Garth Hacker; Andrew Smart

96 Country Life, May 15, 2019 www.cou