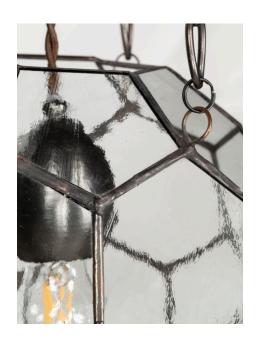

## ROSE UNIACKE EDITIONS

Made in Birmingham, the home of British stained glass and metalwork. The lead construction is a design based on the traditional constructions of Victorian terraniums. The multi-faceted shade hangs from three simple dark bronze chains supported by a ceiling rose. Central to all of this is a single bronze egg-shaped lamp holder. The glass comprises four types of traditional cut glass, which is why they appear slightly different and cast curious light washes.