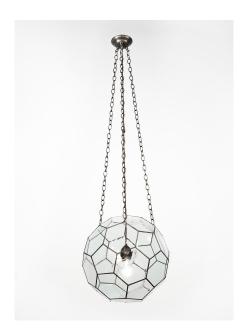

## LEADED LANTERN

£4,200

Code: LGL

## ROSE UNIACKE EDITIONS

Made in Birmingham, the home of British stained glass and metalwork. The lead construction is a design based on the traditional constructions of Victorian terraniums. The multi-faceted shade hangs from three simple dark bronze chains supported by a ceiling rose. Central to all of this is a single bronze egg-shaped lamp holder. The glass comprises four types of traditional cut glass, which is why they appear slightly different and cast curious light washes.

One metre chain standard length

Lead time 8 - 10 weeks.

Dimensions:

Small

H 25cm x W 30cm. 2.5kg H 10" x W 12". 5.51lb

Medium

H 40cm x W 45cm H 16" x W 173/4"

Large

H 45cm x W 50cm H 17¾" x W 19¾"