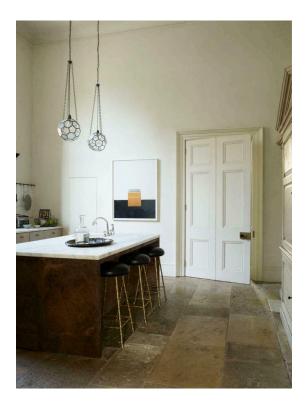

## ROSE UNIACKE EDITIONS

Made in Birmingham, the home of British stained glass and metalwork. The lead construction is a design based on the traditional constructions of Victorian terraniums. The multi-faceted shade hangs from three simple dark bronze chains supported by a ceiling rose. Central to all of this is a single bronze egg-shaped lamp holder. The glass comprises four types of traditional cut glass, which is why they appear slightly different and cast curious light washes.