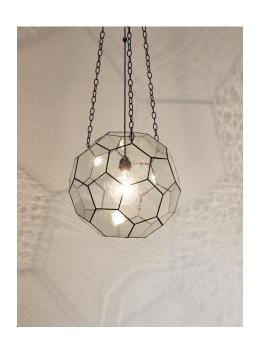

## ROSE UNIACKE EDITIONS

Made in Birmingham, the home of British stained glass and metalwork. The lead construction is a design based on the traditional constructions of Victorian terraniums. The multi-faceted shade hangs from three simple dark bronze chains supported by a ceiling rose. Central to all of this is a single bronze egg-shaped lamp holder. The glass comprises four types of traditional cut glass, which is why they appear slightly different and cast curious light washes.