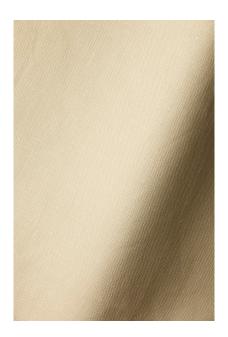

## MID WEIGHT LINEN IN SESAME

£141

Code: 7057

Application: Indoor/Outdoor Upholstery, Curtains, Soft Furnishings

Composition: 91% Linen, 9% PA

Launched as part of our outdoor collection but equally suitable for those looking for a 'resilient' fabric option, our performance linens pair a classic linen look with added technology to enhance performance and waterproofing. An ideal solution for those looking for practicality as it is anti mildew and water repellent, all while retaining a beautiful mid weight linen handle.