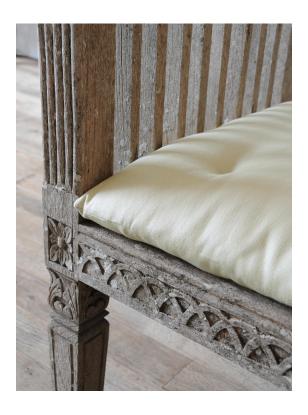

## MID WEIGHT LINEN IN SESAME

£141

Code: 7057

Application: Indoor/Outdoor Upholstery, Curtains, Soft Furnishings

Composition: 91% Linen, 9% PA

Launched as part of our outdoor collection but equally suitable for those looking for a 'resilient' fabric option, our performance linens pair a classic linen look with added technology to enhance performance and waterproofing. An ideal solution for those looking for practicality as it is anti mildew and water repellent, all while retaining a beautiful mid weight linen handle.