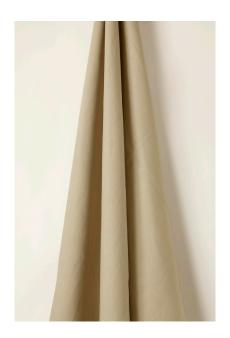

## MID WEIGHT LINEN IN SESAME

£141

Code: 7057

Application: Indoor/Outdoor Upholstery, Curtains, Soft Furnishings

Composition: 91% Linen, 9% PA

Launched as part of our outdoor collection but equally suitable for those looking for a 'resilient' fabric option, our performance linens pair a classic linen look with added technology to enhance performance and waterproofing. An ideal solution for those looking for practicality as it is anti mildew and water repellent, all while retaining a beautiful mid weight linen handle.