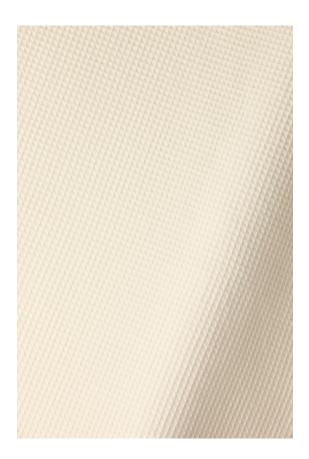

## TEXTURED COTTON IN CRUMPET

£98

Code: 7075

Application: Upholstery, Curtains, Soft Furnishings

Composition: 100% Organic Cotton

Woven with 100% organic cotton, Crumpet has a waffle weave that due to the increase in surface area, makes it super absorbent; ideal for bathroom and pool house projects.