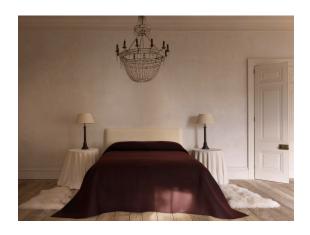

## FELTED CASHMERE BEDSPREAD

## ROSE UNIACKE EDITIONS

Hand-felted heavy weight cashmere from Nepal. A luxury hand-made bedspread of unique textural quality and warmth. Designed as a sumptuous covering for all bed types, the felted cashmere is available in a range of 9 colours.

Lead time: 8 weeks

Can be made to a bespoke size, subject to quote. The bedspread also comes in a range of other colours. Please enquire with the shop team

Dimensions:

H 340cm x W 320cm H 133.91" x W 126.03"