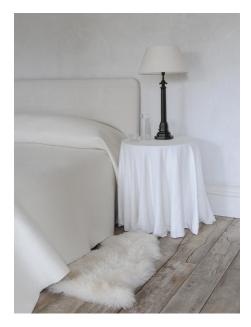

## FELTED CASHMERE BEDSPREAD

## ROSE UNIACKE EDITIONS

Hand-felted heavy weight cashmere from Nepal. A luxury hand-made bedspread of unique textural quality and warmth. Designed as a sumptuous covering for all bed types, the felted cashmere is available in a range of 9 colours.