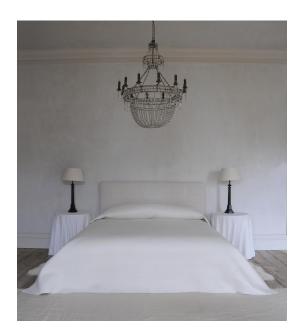

## FELTED CASHMERE BEDSPREAD

## ROSE UNIACKE EDITIONS

Hand-felted heavy weight cashmere from Nepal. A luxury hand-made bedspread of unique textural quality and warmth. Designed as a sumptuous covering for all bed types, the felted cashmere is available in a range of 9 colours.

Lead time: 8 weeks

Can be made to a bespoke size, subject to quote. The bedspread also comes in a range of other colours. Please enquire with the shop team

Dimensions:

H 340cm x W 320cm H 133.91" x W 126.03"