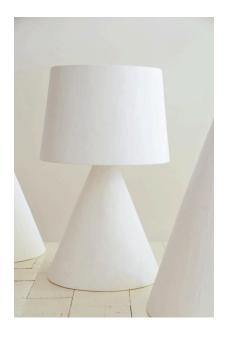

## PLASTER TABLE LAMP

£2,250

Code: PlTaL

## ROSE UNIACKE EDITIONS

A minimalist hand-finished plaster table lamp with an opaque down lighting plaster shade. White braided silk cable and inline cable switch. Each base and shade is entirely handmade in a British craft workshop. They are made from a mixture of fibre glass powder and plaster, which is then laminated into a mould, left to dry, and then trimmed. Lastly wet plaster is applied by hand, creating an outer featured texture, which is then finished in a snow white water based paint

The inline switch falls 67cm from its base and the overall length of cable is 142cm.

Lead-time: 6-8 weeks