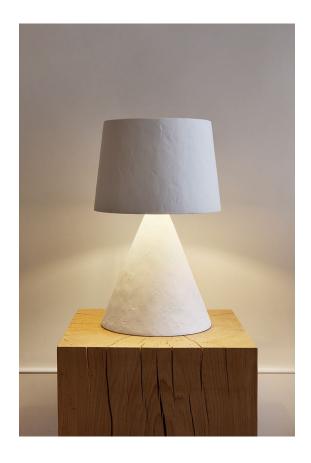

## PLASTER TABLE LAMP

£2,250

Code: PlTaL

## ROSE UNIACKE EDITIONS

A minimalist hand-finished plaster table lamp with an opaque down lighting plaster shade. White braided silk cable and inline cable switch. Each base and shade is entirely handmade in a British craft workshop. They are made from a mixture of fibre glass powder and plaster, which is then laminated into a mould, left to dry, and then trimmed. Lastly wet plaster is applied by hand, creating an outer featured texture, which is then finished in a snow white water based paint

The inline switch falls 67cm from its base and the overall length of cable is 142cm.

Lead-time: 6-8 weeks