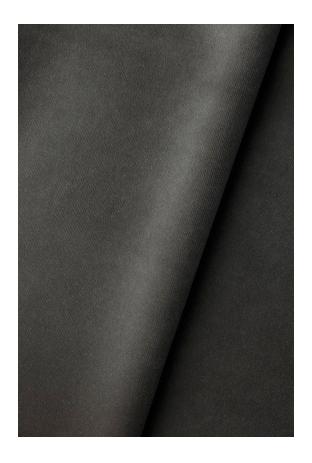

## HEAVY WEIGHT COTTON VELVET IN WHIPPET

£193

Code: 7991

Application: Upholstery, Curtains, Soft Furnishings

Composition: 100% Cotton Pile (Overall: 86% Cotton, 8% Modal, 6% Recycled PES)

Sitting perfectly in between our existing Cotton Velvet and Mohair Velvet categories, our Heavy Weight Cotton Velvet combines the softness of cotton with a heavier weight and longer pile to create a beautifully plush look and feel. The fabric is remarkably durable with a Martindale of 100,000. Crushing and creasing of the pile can be expected with use as part of the intrinsic character of the velvet. This fabric is shipped in a suspended box.