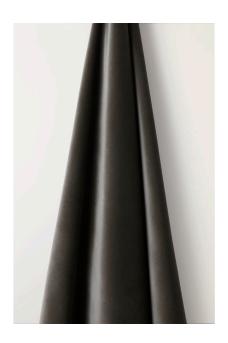

## HEAVY WEIGHT COTTON VELVET IN WHIPPET

£193

Code: 7991

Application: Upholstery, Curtains, Soft Furnishings

Composition: 100% Cotton Pile (Overall: 86% Cotton, 8% Modal, 6% Recycled PES)

Sitting perfectly in between our existing Cotton Velvet and Mohair Velvet categories, our Heavy Weight Cotton Velvet combines the softness of cotton with a heavier weight and longer pile to create a beautifully plush look and feel. The fabric is remarkably durable with a Martindale of 100,000. Crushing and creasing of the pile can be expected with use as part of the intrinsic character of the velvet. This fabric is shipped in a suspended box.