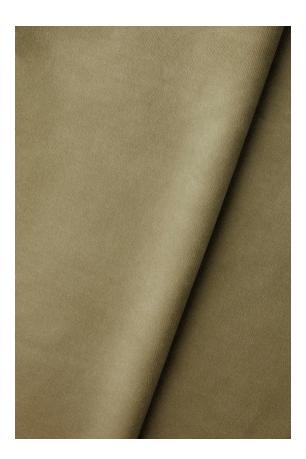

## HEAVY WEIGHT COTTON VELVET IN DORMOUSE

£193

Code: 7990

Application: Upholstery, Curtains, Soft Furnishings

Composition: 100% Cotton Pile (Overall: 86% Cotton, 8% Modal, 6% Recycled PES)

Sitting perfectly in between our existing Cotton Velvet and Mohair Velvet categories, our Heavy Weight Cotton Velvet combines the softness of cotton with a heavier weight and longer pile to create a beautifully plush look and feel. The fabric is remarkably durable with a Martindale of 100,000. Crushing and creasing of the pile can be expected with use as part of the intrinsic character of the velvet. This fabric is shipped in a suspended box. Martindale: 100,000 BS 5852: Part 1: 1979 Ignition source o (Cigarette)