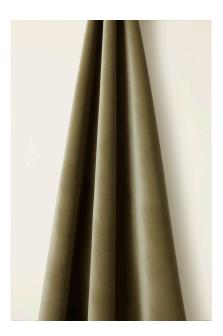

## HEAVY WEIGHT COTTON VELVET IN DORMOUSE

£193

Code: 7990

Application: Upholstery, Curtains, Soft Furnishings

Composition: 100% Cotton Pile (Overall: 86% Cotton, 8% Modal, 6% Recycled PES)

Sitting perfectly in between our existing Cotton Velvet and Mohair Velvet categories, our Heavy Weight Cotton Velvet combines the softness of cotton with a heavier weight and longer pile to create a beautifully plush look and feel. The fabric is remarkably durable with a Martindale of 100,000. Crushing and creasing of the pile can be expected with use as part of the intrinsic character of the velvet. This fabric is shipped in a suspended box. Martindale: 100,000 BS 5852: Part 1: 1979 Ignition source o (Cigarette)