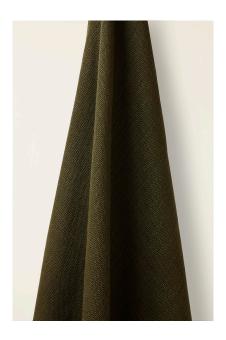

## LINEN WOOL BLEND IN MARSH

£242

Code: 7972

Application: Upholstery, Curtains, Soft Furnishings

Composition: 55% Linen, 35% Wool, 10% PA

Our Linen Wool Blend category combines the texture of wool with the freshness of linen to provide an earthy, textured yet relaxed heavy weight fabric at 1000g/m2. Marsh is piece dyed, which allows the wool and linen fibres to absorb the dye differently, giving a subtle depth of colour. The combination not only gives visual impact, but is equally impressively durable with a Martindale of 100,000.