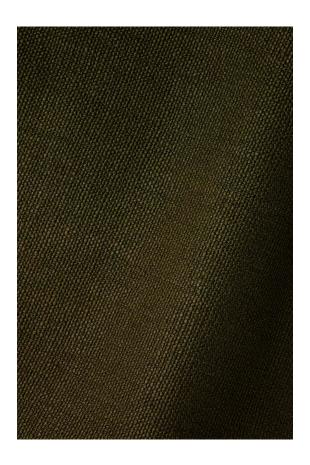

## LINEN WOOL BLEND IN MARSH

£242

Code: 7972

Application: Upholstery, Curtains, Soft Furnishings

Composition: 55% Linen, 35% Wool, 10% PA

Our Linen Wool Blend category combines the texture of wool with the freshness of linen to provide an earthy, textured yet relaxed heavy weight fabric at 1000g/m2. Marsh is piece dyed, which allows the wool and linen fibres to absorb the dye differently, giving a subtle depth of colour. The combination not only gives visual impact, but is equally impressively durable with a Martindale of 100,000.