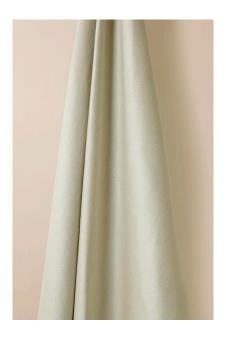

## MID WEIGHT LINEN IN MOTHER OF PEARL

£214

Code: 8883

Application: Upholstery, Curtains, Soft Furnishings

Composition: 100% Linen

Mother of Pearl has a sateen weave that offers unusual density for a mid weight linen owing to its rich sateen sheen and elegant supple fluidity. The weave is a favourite of Rose's and lends itself beautifully to both upholstery and drapery.

Woven with European linen, soft tones pulled from nature enhance the gentle sheen to offer understated elegance.

Martindale: 30,000 BS 5852: Part 1: 1979 Ignition source o (Cigarette) R

Dimensions:

W 150cm W 59<sup>1</sup>/<sub>4</sub>"