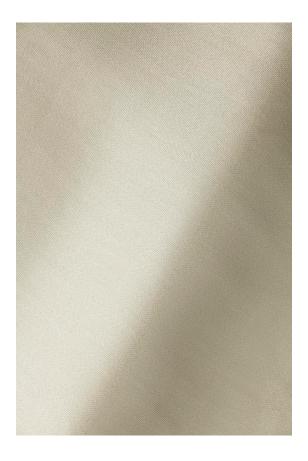

## MID WEIGHT LINEN IN MOTHER OF PEARL

£214

Code: 8883

Application: Upholstery, Curtains, Soft Furnishings

Composition: 100% Linen

Mother of Pearl has a sateen weave that offers unusual density for a mid weight linen owing to its rich sateen sheen and elegant supple fluidity. The weave is a favourite of Rose's and lends itself beautifully to both upholstery and drapery.

Woven with European linen, soft tones pulled from nature enhance the gentle sheen to offer understated elegance.

Martindale: 30,000 BS 5852: Part 1: 1979 Ignition source o (Cigarette) R

Dimensions:

W 150cm W 59<sup>1</sup>/<sub>4</sub>"