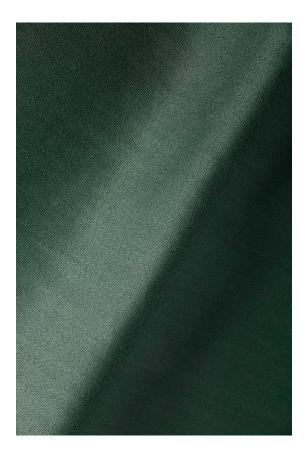

## MID WEIGHT LINEN IN KINGFISHER

£214

Code: 8884

Application: Upholstery, Curtains, Soft Furnishings

Composition: 100% Linen

Kingfisher has a sateen weave that offers unusual density for a mid weight linen owing to its rich sateen sheen and elegant supple fluidity. The weave is a favourite of Rose's and lends itself beautifully to both upholstery and drapery.

Woven with European linen, soft tones pulled from nature enhance the gentle sheen to offer understated elegance.

Martindale: 30,000 BS 5852: Part 1: 1979 Ignition source o (Cigarette) R

Dimensions:

W 150cm W 59<sup>1</sup>/<sub>4</sub>"