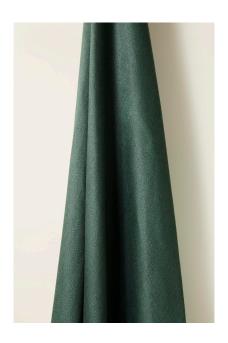

## MID WEIGHT LINEN IN KINGFISHER

£214

Code: 8884

Application: Upholstery, Curtains, Soft Furnishings

Composition: 100% Linen

Kingfisher has a sateen weave that offers unusual density for a mid weight linen owing to its rich sateen sheen and elegant supple fluidity. The weave is a favourite of Rose's and lends itself beautifully to both upholstery and drapery.

Woven with European linen, soft tones pulled from nature enhance the gentle sheen to offer understated elegance.

Martindale: 30,000 BS 5852: Part 1: 1979 Ignition source o (Cigarette) R

Dimensions:

W 150cm W 59<sup>1</sup>/<sub>4</sub>"