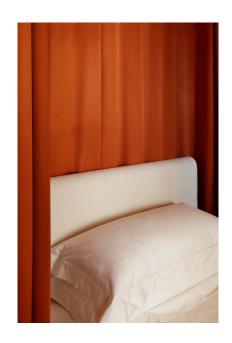

## SILK WOOL BLEND IN TOPAZ

£311

Code: 8891

Application: Curtains, Soft Furnishings

Composition: 52% Silk, 48% Wool

Offering a dreamy and liquid drape, Topaz has a slick satin quality while also capturing a soft sateen wool handle. High quality Italian spun silk yarn is hand dyed and then oiled when put onto the cone, contributing to the lustre of the colour. The 100% wool weft and 100% fine silk warp yarns are expertly custom yarn dyed to match to our exact specification to achieve a consistency of colour throughout the weave. The result is a rich, vibrant, and supremely sumptuous fabric proudly woven in the UK.