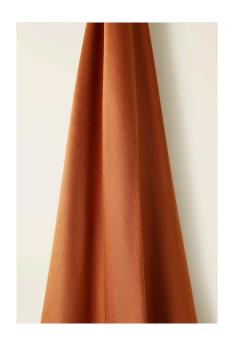

## SILK WOOL BLEND IN TOPAZ

£311

Code: 8891

Application: Curtains, Soft Furnishings

Composition: 52% Silk, 48% Wool

Offering a dreamy and liquid drape, Topaz has a slick satin quality while also capturing a soft sateen wool handle. High quality Italian spun silk yarn is hand dyed and then oiled when put onto the cone, contributing to the lustre of the colour. The 100% wool weft and 100% fine silk warp yarns are expertly custom yarn dyed to match to our exact specification to achieve a consistency of colour throughout the weave. The result is a rich, vibrant, and supremely sumptuous fabric proudly woven in the UK.