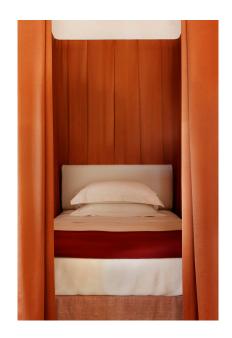

## SILK WOOL BLEND IN TOPAZ

£311

Code: 8891

Application: Curtains, Soft Furnishings

Composition: 52% Silk, 48% Wool

Offering a dreamy and liquid drape, Topaz has a slick satin quality while also capturing a soft sateen wool handle. High quality Italian spun silk yarn is hand dyed and then oiled when put onto the cone, contributing to the lustre of the colour. The 100% wool weft and 100% fine silk warp yarns are expertly custom yarn dyed to match to our exact specification to achieve a consistency of colour throughout the weave. The result is a rich, vibrant, and supremely sumptuous fabric proudly woven in the UK.