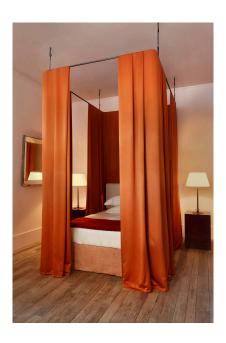

## SILK WOOL BLEND IN TOPAZ

£311

Code: 8891

Application: Curtains, Soft Furnishings

Composition: 52% Silk, 48% Wool

Offering a dreamy and liquid drape, Topaz has a slick satin quality while also capturing a soft sateen wool handle. High quality Italian spun silk yarn is hand dyed and then oiled when put onto the cone, contributing to the lustre of the colour. The 100% wool weft and 100% fine silk warp yarns are expertly custom yarn dyed to match to our exact specification to achieve a consistency of colour throughout the weave. The result is a rich, vibrant, and supremely sumptuous fabric proudly woven in the UK.