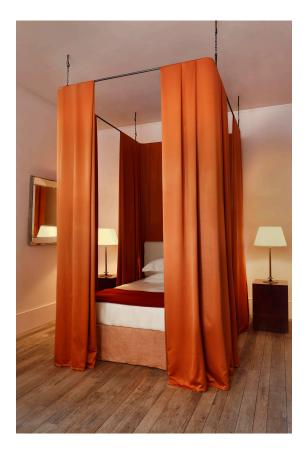

## SILK WOOL BLEND IN TOPAZ

£311

Code: 8891

Application: Curtains, Soft Furnishings

Composition: 52% Silk, 48% Wool

Offering a dreamy and liquid drape, Topaz has a slick satin quality while also capturing a soft sateen wool handle. High quality Italian spun silk yarn is hand dyed and then oiled when put onto the cone, contributing to the lustre of the colour. The 100% wool weft and 100% fine silk warp yarns are expertly custom yarn dyed to match to our exact specification to achieve a consistency of colour throughout the weave. The result is a rich, vibrant, and supremely sumptuous fabric proudly woven in the UK.