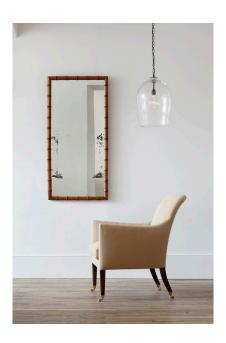

## MID WEIGHT LINEN IN COOKIE

£142

Code: 8904

Application: Upholstery, Curtains, Soft Furnishings

Composition: 100% Linen

Produced using flax that has been spun from European yarn, and woven by fifth generation weavers, Cookie is woven in small batches on special wide width looms. The woven fabric is then washed and tumbled to produce wonderfully soft draping and natural looking pure linen. A wide width of 280cm makes it particularly suitable for drapery yet is equally suitable for upholstery with a 40,000 martindale.