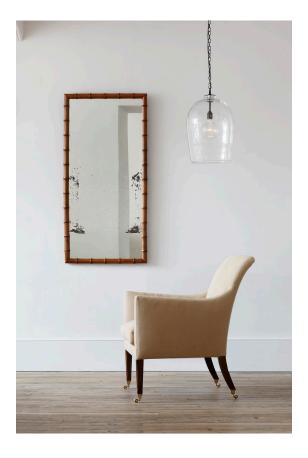

## MID WEIGHT LINEN IN COOKIE

£142

Code: 8904

Application: Upholstery, Curtains, Soft Furnishings

Composition: 100% Linen

Produced using flax that has been spun from European yarn, and woven by fifth generation weavers, Cookie is woven in small batches on special wide width looms. The woven fabric is then washed and tumbled to produce wonderfully soft draping and natural looking pure linen. A wide width of 280cm makes it particularly suitable for drapery yet is equally suitable for upholstery with a 40,000 martindale.