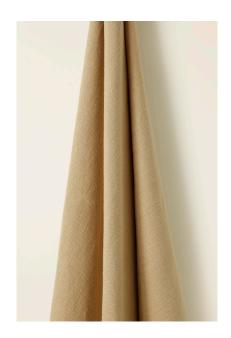

## MID WEIGHT LINEN IN COOKIE

£142

Code: 8904

Application: Upholstery, Curtains, Soft Furnishings

Composition: 100% Linen

Produced using flax that has been spun from European yarn, and woven by fifth generation weavers, Cookie is woven in small batches on special wide width looms. The woven fabric is then washed and tumbled to produce wonderfully soft draping and natural looking pure linen. A wide width of 280cm makes it particularly suitable for drapery yet is equally suitable for upholstery with a 40,000 martindale.

In keeping with the company ethos to pursue the use of ethically sourced and sustainable materials, the warp for this fabric is made from recycled yarn from post-consumer waste, that is processed at a facility powered by solar energy.