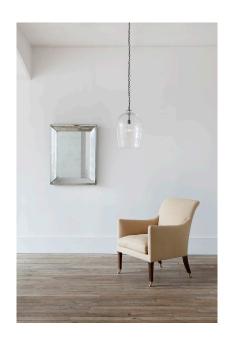

## MID WEIGHT LINEN IN COOKIE

£142

Code: 8904

Application: Upholstery, Curtains, Soft Furnishings

Composition: 100% Linen

Produced using flax that has been spun from European yarn, and woven by fifth generation weavers, Cookie is woven in small batches on special wide width looms. The woven fabric is then washed and tumbled to produce wonderfully soft draping and natural looking pure linen. A wide width of 280cm makes it particularly suitable for drapery yet is equally suitable for upholstery with a 40,000 martindale.