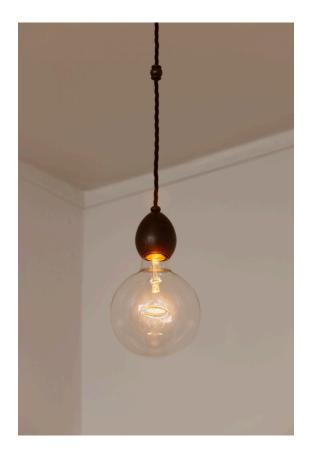

## 'HALO' LIGHT BULB

R

£27

## ROSE UNIACKE EDITIONS

Our light emitting diode is sculpturally unique by way of a glowing copper filament ring (halo) surrounded by a traditional clear glass globe. The dimmable 3.2watt lamp emits a warm white ambient light and is the equivalent of a 40w incandescent. This lamp uses 80% less energy and lasts 10 times longer than a standard incandescent bulb. The lifespan is approximately 15,000 hours.