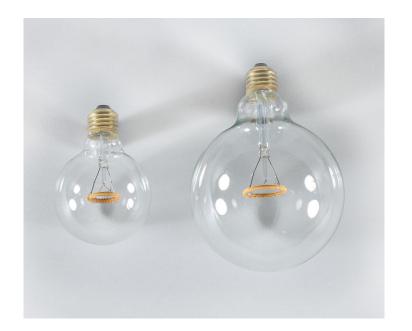

## ROSE UNIACKE EDITIONS

Our light emitting diode is sculpturally unique by way of a glowing copper filament ring (halo) surrounded by a traditional clear glass globe. The dimmable 3.2watt lamp emits a warm white ambient light and is the equivalent of a 40w incandescent. This lamp uses 80% less energy and lasts 10 times longer than a standard incandescent bulb. The lifespan is approximately 15,000 hours.

## Technical Information:

R

Clear Glass LED Globe Lamp with round copper filament (Light Emitting Diode)

Warm White/2250K

E27 Screw-in lamp base

3.2Watt/240V

-

Instant Full Light