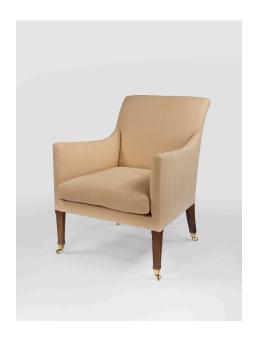

## READING CHAIR

£4,680

Code: 9322

## ROSE UNIACKE EDITIONS

Fabric Quantity: 5 meters required

This Regency-inspired design, with its classic high swept sides and back, is a fusion of three of Rose's favourite chairs. The chair has a traditional beechwood made frame with stained walnut legs and sweeping rear sabre legs, all with bevelled corners and antique brass square cup castors. The squab seat cushion with a 70/30 feather and down filling.

Seen here upholstered in Rose Uniacke Mid Weight Linen in Cookie.

Seat height: 55cm / 21.66"

Lead time: 12 to 14 weeks

R

Dimensions:

H 92cm x W 70cm x D 81cm H 36.23" x W 27.57" x D 31.9"