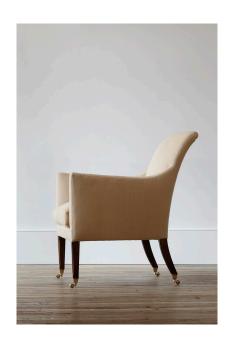

## READING CHAIR

£4,680

Code: 9322

## ROSE UNIACKE EDITIONS

Fabric Quantity: 5 meters required

This Regency-inspired design, with its classic high swept sides and back, is a fusion of three of Rose's favourite chairs. The chair has a traditional beechwood made frame with stained walnut legs and sweeping rear sabre legs, all with bevelled corners and antique brass square cup castors. The squab seat cushion with a 70/30 feather and down filling.

Seen here upholstered in Rose Uniacke Mid Weight Linen in Cookie.

Seat height: 55cm / 21.66"

Lead time: 12 to 14 weeks

R

Dimensions:

H 92cm x W 70cm x D 81cm H 36.23" x W 27.57" x D 31.9"