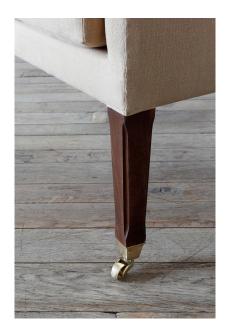

## ROSE UNIACKE EDITIONS

Fabric Quantity: 5 meters required

This Regency-inspired design, with its classic high swept sides and back, is a fusion of three of Rose's favourite chairs. The chair has a traditional beechwood made frame with stained walnut legs and sweeping rear sabre legs, all with bevelled corners and antique brass square cup castors. The squab seat cushion with a 70/30 feather and down filling.