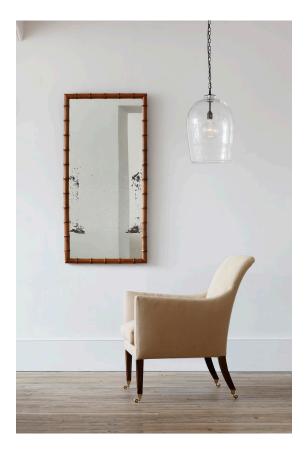

## READING CHAIR

£4,680

Code: 9322

## ROSE UNIACKE EDITIONS

Fabric Quantity: 5 meters required

This Regency-inspired design, with its classic high swept sides and back, is a fusion of three of Rose's favourite chairs. The chair has a traditional beechwood made frame with stained walnut legs and sweeping rear sabre legs, all with bevelled corners and antique brass square cup castors. The squab seat cushion with a 70/30 feather and down filling.

Seen here upholstered in Rose Uniacke Mid Weight Linen in Cookie.

Seat height: 55cm / 21.66"

Lead time: 12 to 14 weeks

R

Dimensions:

H 92cm x W 70cm x D 81cm H 36.23" x W 27.57" x D 31.9"