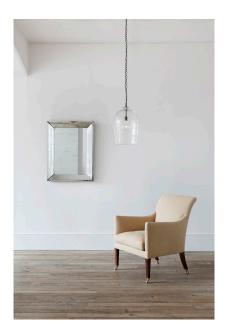

## READING CHAIR

£4,680

Code: 9322

## ROSE UNIACKE EDITIONS

Fabric Quantity: 5 meters required

This Regency-inspired design, with its classic high swept sides and back, is a fusion of three of Rose's favourite chairs. The chair has a traditional beechwood made frame with stained walnut legs and sweeping rear sabre legs, all with bevelled corners and antique brass square cup castors. The squab seat cushion with a 70/30 feather and down filling.

Seen here upholstered in Rose Uniacke Mid Weight Linen in Cookie.

Seat height: 55cm / 21.66"

Lead time: 12 to 14 weeks

R

Dimensions:

H 92cm x W 70cm x D 81cm H 36.23" x W 27.57" x D 31.9"