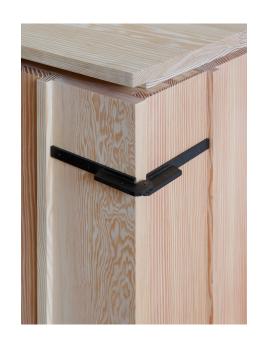

## ROSE UNIACKE EDITIONS

Inspired by a Swedish Art Deco model of the 1930's

A companion to the Douglas Fir Cabinet range (6935 & 9472 ) the model is conceived with an emphasis on form and functionality, combining modernist and Art Deco detailing with sleek simplicity and practicality. Hand crafted in England from sustainable Douglas Fir, the sideboard sits on a simple inset plinth with three even-sized sections with doors with internal moveable shelves, with hand-made and blackened solid brass pivot hinges and latches. The sideboard is lightly oiled to enhance the natural figuring in the wood grain