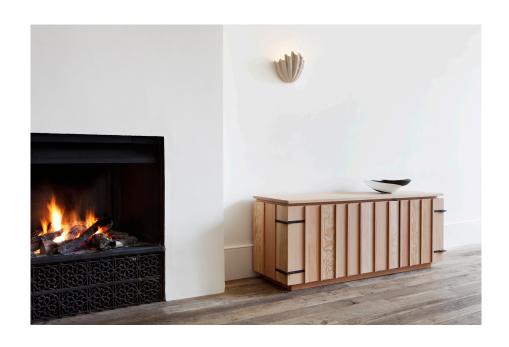

## DOUGLAS FIR SIDEBOARD

£17,520

Code: 9890

## ROSE UNIACKE EDITIONS

Inspired by a Swedish Art Deco model of the 1930's

A companion to the Douglas Fir Cabinet range (6935 & 9472 ) the model is conceived with an emphasis on form and functionality, combining modernist and Art Deco detailing with sleek simplicity and practicality. Hand crafted in England from sustainable Douglas Fir, the sideboard sits on a simple inset plinth with three even-sized sections with doors with internal moveable shelves, with hand-made and blackened solid brass pivot hinges and latches. The sideboard is lightly oiled to enhance the natural figuring in the wood grain

Lead-time: 12 to 14 weeks

R

Dimensions:

H 64cm x W 164cm x D 49cm H 25.21" x W 64.59" x D 19.3"