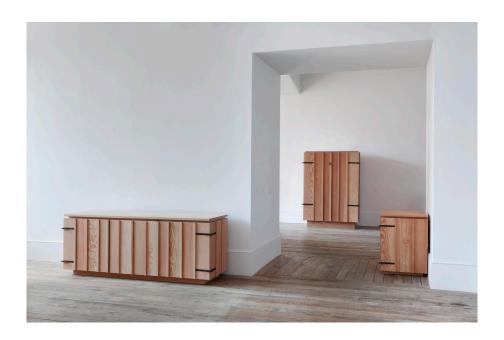

## DOUGLAS FIR SIDEBOARD

£17,520

Code: 9890

## ROSE UNIACKE EDITIONS

Inspired by a Swedish Art Deco model of the 1930's

A companion to the Douglas Fir Cabinet range (6935 & 9472 ) the model is conceived with an emphasis on form and functionality, combining modernist and Art Deco detailing with sleek simplicity and practicality. Hand crafted in England from sustainable Douglas Fir, the sideboard sits on a simple inset plinth with three even-sized sections with doors with internal moveable shelves, with hand-made and blackened solid brass pivot hinges and latches. The sideboard is lightly oiled to enhance the natural figuring in the wood grain

Lead-time: 12 to 14 weeks

R

Dimensions:

H 64cm x W 164cm x D 49cm H 25.21" x W 64.59" x D 19.3"