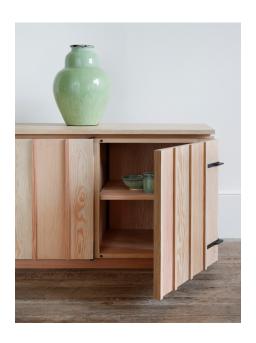

## ROSE UNIACKE EDITIONS

Inspired by a Swedish Art Deco model of the 1930's

A companion to the Douglas Fir Cabinet range (6935 & 9472 ) the model is conceived with an emphasis on form and functionality, combining modernist and Art Deco detailing with sleek simplicity and practicality. Hand crafted in England from sustainable Douglas Fir, the sideboard sits on a simple inset plinth with three even-sized sections with doors with internal moveable shelves, with hand-made and blackened solid brass pivot hinges and latches. The sideboard is lightly oiled to enhance the natural figuring in the wood grain