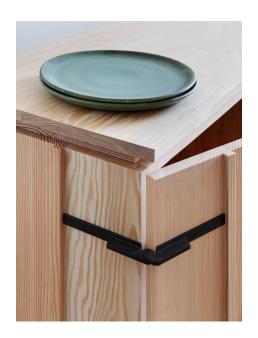

## ROSE UNIACKE EDITIONS

Inspired by a Swedish Art Deco model of the 1930's

A companion to the Douglas Fir Cabinet range (6935 & 9472 ) the model is conceived with an emphasis on form and functionality, combining modernist and Art Deco detailing with sleek simplicity and practicality. Hand crafted in England from sustainable Douglas Fir, the sideboard sits on a simple inset plinth with three even-sized sections with doors with internal moveable shelves, with hand-made and blackened solid brass pivot hinges and latches. The sideboard is lightly oiled to enhance the natural figuring in the wood grain