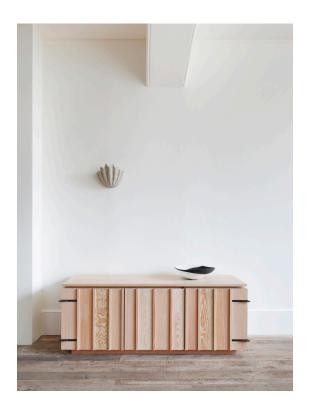

## DOUGLAS FIR SIDEBOARD

£17,520

Code: 9890

## ROSE UNIACKE EDITIONS

Inspired by a Swedish Art Deco model of the 1930's

A companion to the Douglas Fir Cabinet range (6935 & 9472 ) the model is conceived with an emphasis on form and functionality, combining modernist and Art Deco detailing with sleek simplicity and practicality. Hand crafted in England from sustainable Douglas Fir, the sideboard sits on a simple inset plinth with three even-sized sections with doors with internal moveable shelves, with hand-made and blackened solid brass pivot hinges and latches. The sideboard is lightly oiled to enhance the natural figuring in the wood grain

Lead-time: 12 to 14 weeks

R

Dimensions:

H 64cm x W 164cm x D 49cm H 25.21" x W 64.59" x D 19.3"