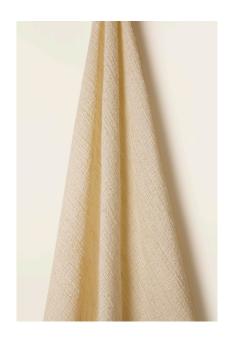

## SHEER LINEN WOOL BLEND IN CREAM TEA

£253

Code: 9597

Application: Curtains

Composition: 45% Wool, 41% Linen, 4% Alpaca, 4% Mohair, 6% PA

An elegant and decorative sheer, the intricate weave of Sheer Linen Wool Blend in Cream Tea is specially produced on an impressive jacquard double-width loom.

A strong linen warp offers a fine knit sheer structure while artisan spun alpaca, mohair and wool blend yarns across the weft introduce substance and character. The result is a sheer fabric that still communicates body and texture. Together with a tumbled finish and 315cm width, Cream Tea is ideal for drapery.