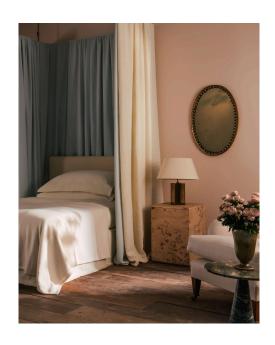

## SHEER LINEN WOOL BLEND IN CREAM TEA

£253

Code: 9597

Application: Curtains

Composition: 45% Wool, 41% Linen, 4% Alpaca, 4% Mohair, 6% PA

An elegant and decorative sheer, the intricate weave of Sheer Linen Wool Blend in Cream Tea is specially produced on an impressive jacquard double-width loom.

A strong linen warp offers a fine knit sheer structure while artisan spun alpaca, mohair and wool blend yarns across the weft introduce substance and character. The result is a sheer fabric that still communicates body and texture. Together with a tumbled finish and 315cm width, Cream Tea is ideal for drapery.