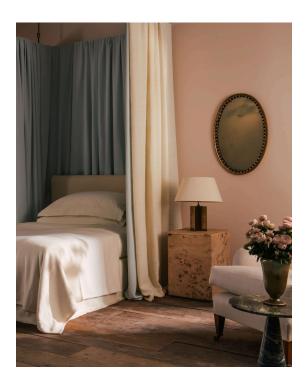

## SHEER LINEN WOOL BLEND IN CREAM TEA

£253

Code: 9597

Application: Curtains

Composition: 45% Wool, 41% Linen, 4% Alpaca, 4% Mohair, 6% PA

An elegant and decorative sheer, the intricate weave of Sheer Linen Wool Blend in Cream Tea is specially produced on an impressive jacquard double-width loom.

A strong linen warp offers a fine knit sheer structure while artisan spun alpaca, mohair and wool blend yarns across the weft introduce substance and character. The result is a sheer fabric that still communicates body and texture. Together with a tumbled finish and 315cm width, Cream Tea is ideal for drapery.