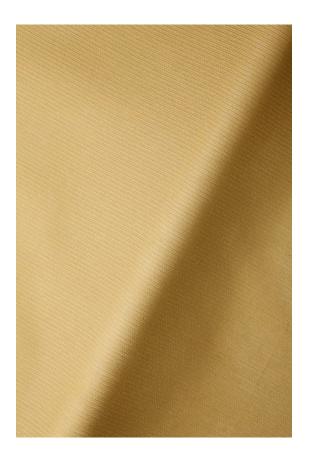

## SILK IN COB

£233

Code: 9602

Application: Curtains, Soft Furnishings

Composition: 100% Silk

Stripes run widthways.

Silk in Cob is composed of 100% bourette silk yarn, which has been spun from preconsumer silk waste and is characterised by its knotty, textural finish. Woven into a delicate and lightweight stripe running width ways, Cob is semi-sheer and ideal for drapery. Small flecks of cocoon residue and other small natural impurities are celebrated as characteristics of its silk composition.