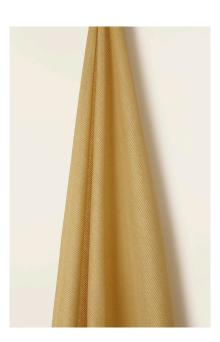

## SILK IN COB

£233

Code: 9602

Application: Curtains, Soft Furnishings

Composition: 100% Silk

Stripes run widthways.

Silk in Cob is composed of 100% bourette silk yarn, which has been spun from preconsumer silk waste and is characterised by its knotty, textural finish. Woven into a delicate and lightweight stripe running width ways, Cob is semi-sheer and ideal for drapery. Small flecks of cocoon residue and other small natural impurities are celebrated as characteristics of its silk composition.