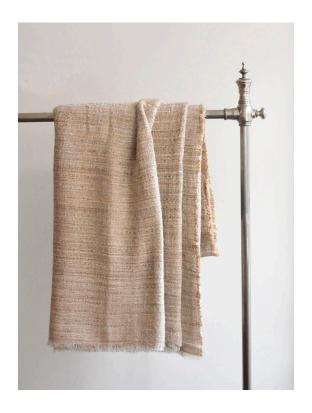

## 'HARARE' BLANKET

£1,350

Code: 2304

## ROSE UNIACKE EDITIONS

Material: Natural colour cashmere & silk weave

Our artisan cashmeres are handmade and produced as organically as possible. This involves drying and dyeing outside. A result of this natural process can be slight shrinkage to the natural fibres and there can be a 10% margin difference from dimensions provided. Please do not hesitate to ask an RU team member to provide exact dimensions prior to sending or purchasing.

Dimensions:

W 220cm x D 260cm W 86¾" x D 102½"

Rose Uniacke 76-84 Pimlico Road, London SW1W 8PL T +44 (0)20 7730 7050 mail@roseuniacke.com www.roseuniacke.com