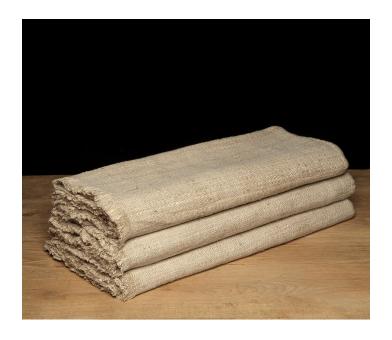

## 'HARARE' BLANKET

£1,350

Code: 2304

## ROSE UNIACKE EDITIONS

Material: Natural colour cashmere & silk weave

Our artisan cashmeres are handmade and produced as organically as possible. This involves drying and dyeing outside. A result of this natural process can be slight shrinkage to the natural fibres and there can be a 10% margin difference from dimensions provided. Please do not hesitate to ask an RU team member to provide exact dimensions prior to sending or purchasing.

Dimensions:

W 220cm x D 260cm W 86¾" x D 102½"

Rose Uniacke 76-84 Pimlico Road, London SW1W 8PL T +44 (0)20 7730 7050 mail@roseuniacke.com www.roseuniacke.com