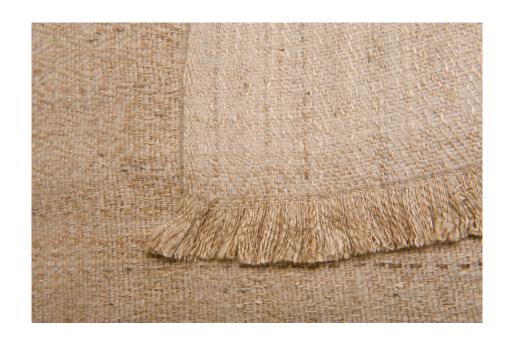

## 'HARARE' BLANKET

£1,350

Code: 2304

## ROSE UNIACKE EDITIONS

Material: Natural colour cashmere & silk weave

Our artisan cashmeres are handmade and produced as organically as possible. This involves drying and dyeing outside. A result of this natural process can be slight shrinkage to the natural fibres and there can be a 10% margin difference from dimensions provided. Please do not hesitate to ask an RU team member to provide exact dimensions prior to sending or purchasing.

Dimensions:

W 220cm x D 260cm W 86¾" x D 102½"

Rose Uniacke 76-84 Pimlico Road, London SW1W 8PL T +44 (0)20 7730 7050 mail@roseuniacke.com www.roseuniacke.com