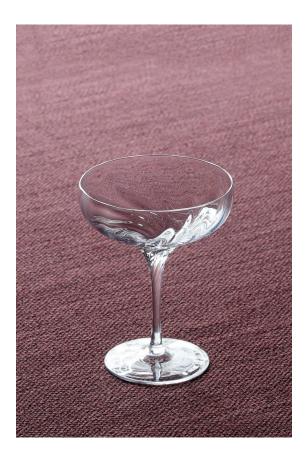

## CHAMPAGNE COUPE

£96

Code: 4332

Care: Handwash with warm soapy water and a soft cloth. Dishwasher use is not recommended.

Dimensions:

H 14cm x Dia. 11cm H 5¾" x Dia. 4½"