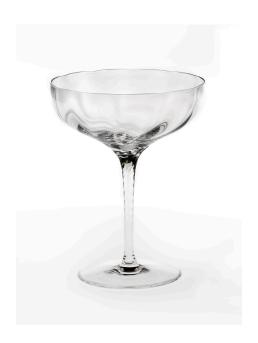

## CHAMPAGNE COUPE

£96

Code: 4332

Care: Handwash with warm soapy water and a soft cloth. Dishwasher use is not recommended.

Dimensions:

H 14cm x Dia. 11cm H 5¾" x Dia. 4½"