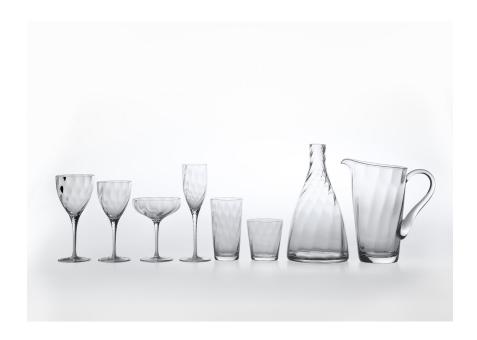

## ROSE UNIACKE GLASS COLLECTION

An elegant yet simple glass collection. The hand blown lead free crystal was designed for everyday use as well as more formal settings. Influenced by Viennese Secession movement, it is crafted using traditional methods in the heart of the Hungarian glass blowing district. Useful on bedside, desk or dining.