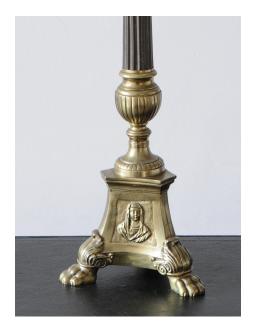

## £3,200

Code: 10671

In the neo-classical style, with tall doric column supported by tri-form base with embossed iconographic imagery, including a man and women and a harvest motif, all above three large paw feet. An early example of electrified domestic lighting