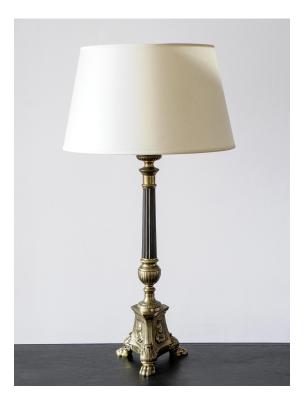

## PAIR OF EDWARDIAN BRASS TABLE LAMPS

R

## £3,200

Code: 10671

In the neo-classical style, with tall doric column supported by tri-form base with embossed iconographic imagery, including a man and women and a harvest motif, all above three large paw feet. An early example of electrified domestic lighting

England, circa 1900

\*dims do not include shade

Dimensions:

H 56cm x W 19cm H 22.06" x W 7.48"

Rose Uniacke 76-84 Pimlico Road, London SW1W 8PL T +44 (0)20 7730 7050 mail@roseuniacke.com www.roseuniacke.com