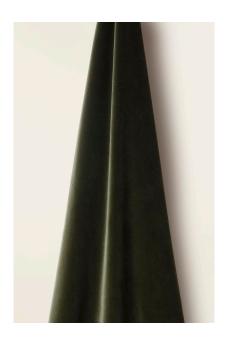

## HEAVY WEIGHT COTTON VELVET IN OAKLING

£193

Code: 10300

Application: Upholstery, Curtains, Soft Furnishings

Composition: 100% Cotton

Sitting perfectly in between our existing Cotton Velvet and Mohair Velvet categories, our Heavy Weight Cotton Velvet combines the softness of cotton with a heavier weight and longer pile to create a beautifully plush look and feel. The fabric is remarkably durable with a Martindale of 100,000, and a specialist finish that supports the resilience of the pile. Some crushing and creasing of the pile can still be expected with use as part of the intrinsic character of the velvet. This fabric is shipped in a suspended box.